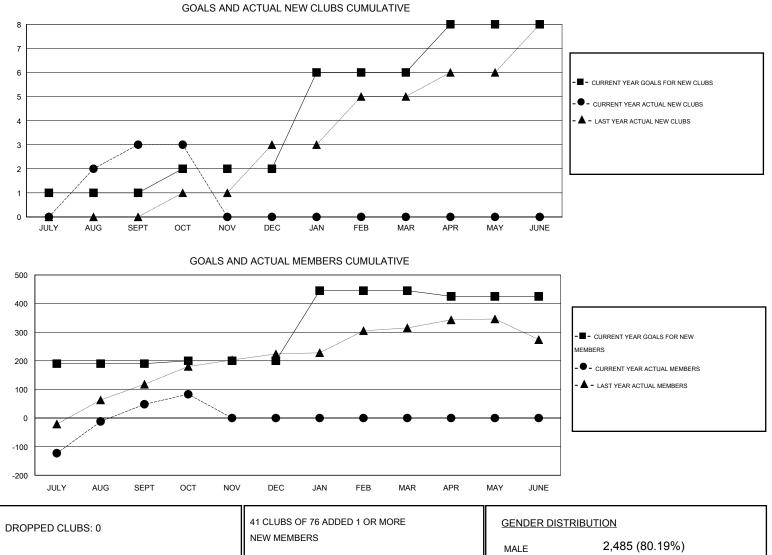

## LOCATION INDIA

 $\mathsf{GMT} \; \mathsf{CA} \; \mathbf{6}$ Clubs Members RESULTS FOR 2016-2017 RESULTS FOR 2016-2017 NEW CLUB NEW CLUBS DROPPED NET NEW MEMBER CHARTER AND DROPPED NET QUARTER QUARTER GOAL CLUBS GAIN/LOSS GOAL NEW MEMBERS MEMBERS GAIN/LOSS ADDED 1 3 0 3 190 222 174 48 JULY/AUG/SEPT JULY/AUG/SEPT 0 0 0 10 43 8 35 1 OCT/NOV/DEC OCT/NOV/DEC 4 0 0 0 245 0 0 0 JAN/FEB/MAR JAN/FEB/MAR 2 0 0 0 -20 0 0 0 APR/MAY/JUNE APR/MAY/JUNE

|                 |     | NEW MEMBERS     | MALE                | 2,485 (80.19%)      |     |
|-----------------|-----|-----------------|---------------------|---------------------|-----|
| DROPPED MEMBERS |     | ]               | FEMALE              | 614 (19.81%)        |     |
| DECEASED        | 3   | ASSESSMENT DATA |                     |                     | 980 |
| CLUB CANCELLED  | 0   |                 | FAMILY UNIT MEMBERS | FAMILY UNIT MEMBERS |     |
| OTHER           | 179 |                 | HEAD OF HOUSEHOLD   |                     | 477 |
| TOTAL           | 182 |                 | NON-HEAD OF HOUSE   | łOLD                | 503 |
|                 |     |                 |                     |                     |     |